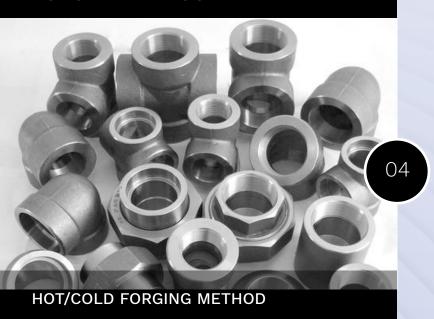

#### **FORGED FITIINGS**

- » Elbow
- » Tee
- » Cross
- » Coupling
- » Cap
- » Plug
- » Nipple
- » Union