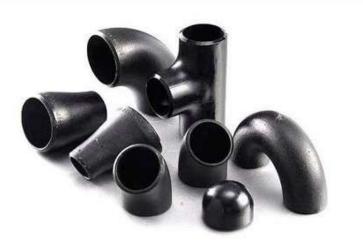

#### **BUTTWELD FITTINGS**

HOT/COLD FORMING METHOD

## Our diverse range of steel products include

- » Elbow
- » Tee
- » Reducer
- » Cap

03

- » Stub End
- » Reducing Tee