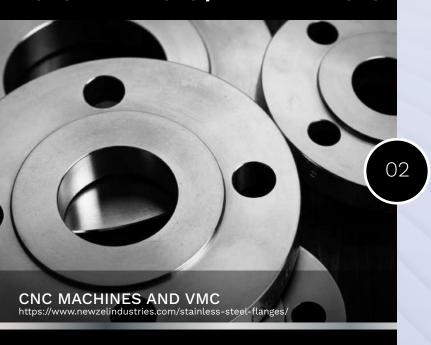

#### **FORGED FLANGES / PLATE FLANGES**

- » Forged/ Plate Flange
- » Weldneck Flange
- » Slip on Flange
- » Blind Flange
- » Socket Weld Flange
- » Thread Flange
- » Lap Joint Flange
- » Customized as per drawing
- » Non Standard Flanges