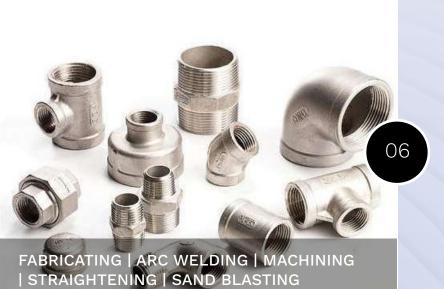

#### **BUTTWELD FITTINGS**

HOT/COLD FORMING METHOD

## Our diverse range of steel products include

- » Elbow
- » Tee
- » Reducer
- » Cap

03

- » Stub End
- » Reducing Tee

#### **FORGED FITIINGS**

- » Elbow
- » Tee
- » Cross
- » Coupling
- » Cap
- » Plug
- » Nipple
- » Union

#### **COMPONENTS**

CASTING | ROLLING | FORGING | MILLING | WELDING | FABRICATING | STRESS RELIEVING

## Our diverse range of steel products include

- » Machined components
- » As per drawing
- » Precision components
- » CNC
- » Best Quality

#### **IC FITTINGS**

- » Elbow
- » Tee
- » Nipple
- » Socket
- » Union
- » Plug
- » Cap
- » Cross